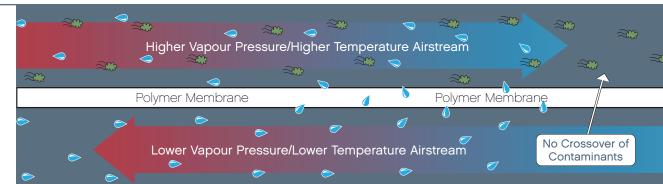

### Patented Polymer Membrane

All CORE exchangers are made with a patented polymer membrane that transfers both sensible and latent energy, while also blocking the transfer of gases and other contaminant.

### Very Low Gas Cross-over

Polymer membrane tested with a variety of gases, odors and VOCs to have 0.5% crossover