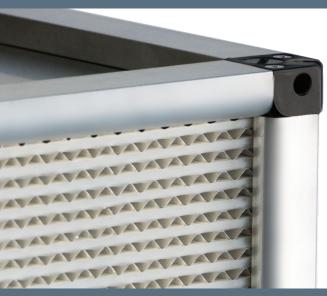

### Patented Polymer Membrane

All CORE exchangers are made with a patented polymer membrane that transfers both sensible and latent energy, while also blocking the transfer of gases and other contaminant.

### Healthy CORE

Exchangers are water washable with polymer membrane that passes ISO hygiene testing.

- Patented polymer membrane only in CORE exchangers
- Water washable
- Mold and bacteria resistant
- Freeze tolerant
- AHRI certified to 0,5% EATR
- It meets ASHRAE 90.1 with 50% to 60% total effectiveness across operating range
- Available in sizes up to 1M